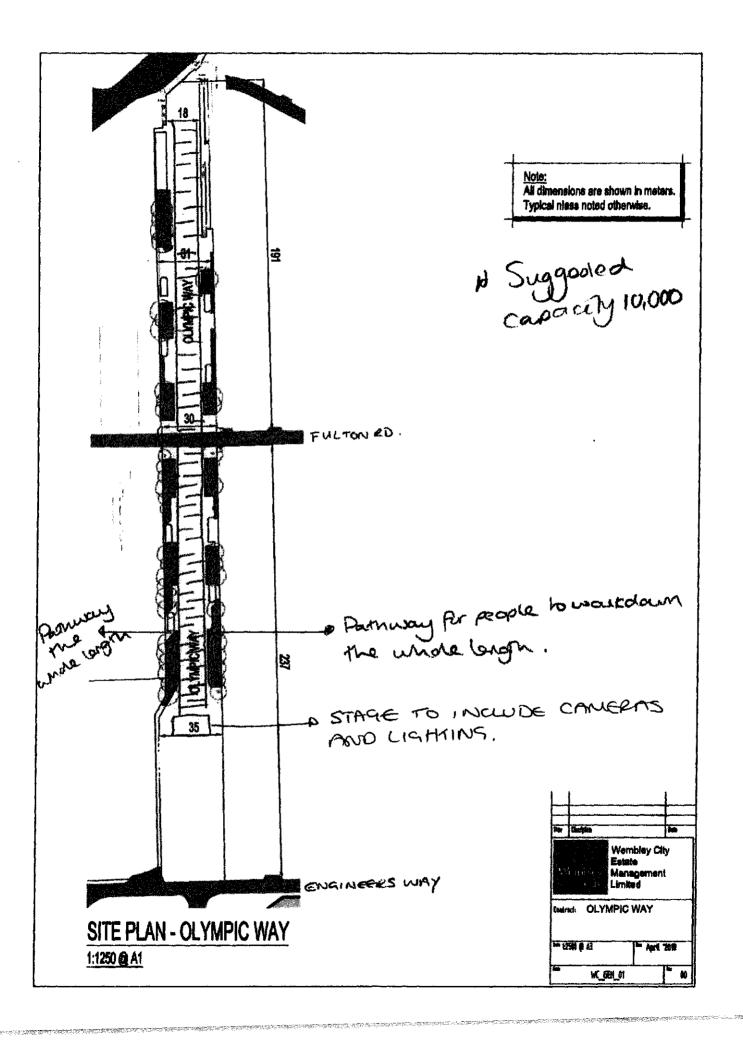

Part 1 – Premises Details

Postal address of premises or, if none, ordnance survey map reference or description

OLYMPIC WAY, WEMBLEY, USE OF THE ENTIRE

PATHWAY FROM THE STADIUM SIDE OF THE BRIDGE

OUTSIDE WEMPLEY PARK TUBE UPTO THE PAMPS INFRONT

OF THE STADIUM

Post town

Post code HAY ONP

£

If you wish the licence to be valid only for a limited period, when do you want it to end?

|   |   |   | , |    |   |   |   |
|---|---|---|---|----|---|---|---|
| 2 | 8 | 0 | 7 | کا | 0 | ţ | 4 |

If 5,000 or more people are expected to attend the premises at any one time, please state the number expected to attend

101000 81000 -

Please give a general description of the premises (please read guidance note 1) WE WILL INVITE PEOPLE TO COME AND WATCH A SHORT PERFORMANCE BY AFAMOUS MUSIC ACT. THE PERFORMANCE WILL BE A MAXIMUM OF 45 MINUTES, PRIOR TO THIS WE WILL HAVE A WARM UP ARTIST 'WARM UP' THE CROWD WHILST WE ACHIEVE SOME SHOTS. THIS WILL ALSO BE APPROX. IHR. THIS WILL INCLUDE OUR PRESENTER ALSO APPEARING FOR SOME FILMING. AFTER THE PERFORMANCE OUR 4 MEMBERS OF OUR JUDGING PANEL WILL ALSO WANT TO MAKE AN APPEARANCE - THIS WILL BE BRIEF. ONCE AN EXACT SCHEDULE HAS BEEN FINALISED I CAN SEND THIS THROUGH. THERE IS A POSSIBILITY THAT OUR EVENT MAY TAKE PLACE ON THE 1st OR 4th AUGUST INSTEAD OF 28TH JULY. WE ARE IN TALKS WITH WEMBLEY PARKS TOAM REGARDING THIS.